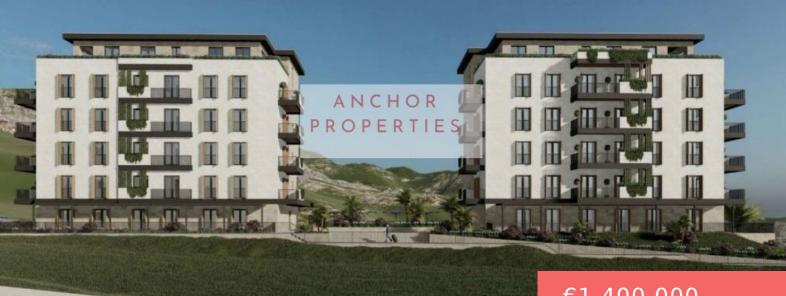

### TWO BECICI PLOTS WITH TWO PLANNED STRUCTURES

https://www.anchorproperties.site

Both plots are adjacent and can be purchased together and consolidated. Plot 1 Area: 1,197 m<sup>2</sup> Open sea view Planned structure: Gross Building Area (BRGP): 1,916 m<sup>2</sup> Configuration: G+P+5 (Ground + Parking + 5 floors) Fixed price: €500,000 Plot 2 Area: 2,200 m<sup>2</sup> Open sea view Planned structure: Gross Building Area (BRGP): 2,596 m<sup>2</sup> Configuration: [...]

# Basics

property\_id: 19734 Price: €1,400,000 Type: Erf/Plot Lot size, m<sup>2</sup>: 3397 m<sup>2</sup> Total rooms: -1 Title: Two Plots with Two Planned Structures Category: Land [] Status: For Sale Footprint: 4512 m<sup>2</sup> Date added: Added 5 months ago

Short Description: Becici, Ivanovici - Two Plots with Two Planned Structures