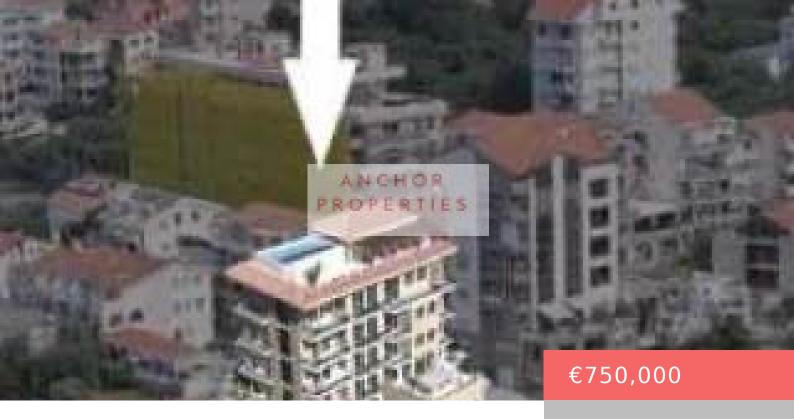

# PRIME DEVELOPMENT PLOT WITH OPEN SEA VIEWS IN BUDVA, BECICI

https://www.anchorproperties.site

Nestled in a serene and elevated position, this property is perfect for developing luxury residences or a boutique hospitality project. The location combines tranquility with proximity to vibrant Budva and its stunning beaches, ensuring convenience and lifestyle appeal. Key Features: Plot Size: 774m² Permitted Build Area: 1,800m² Sea Views Price: €750,000 This is an exceptional [...]

### **Basics**

property\_id: 20146 Title: Prime Development Plot with Stunning Sea Views in Budva, Becici

Price: €750,000 Category: Land [

**Type:** Erf/Plot **Status:** For Sale

Lot size, m<sup>2</sup>: 774 m<sup>2</sup> Building Density: 1800 m<sup>2</sup>

## **Description**

**Short Description:** Discover a rare investment opportunity in the sought-after area of Budva, Becici. This 774m<sup>2</sup> plot offers breathtaking open sea views with plotted sized building of 1,800m<sup>2</sup>.