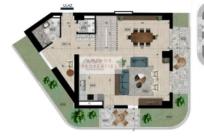

## **Building Details**

Floors: 2 floors

Floor level: 6

**Floor Plans** 

|               | EGEND          |          |      |                       | BAN | I STA     | N D    | UPL  | .ex                        | Ì              |  |
|---------------|----------------|----------|------|-----------------------|-----|-----------|--------|------|----------------------------|----------------|--|
| br.           | PROSTORIJA     |          |      | obrada podova         |     |           |        | 1    | površina (m <sup>2</sup> ) |                |  |
| 801           | HODNIK         |          |      |                       | kar | arričke p | loĉice |      | 16,36 n                    | 1 <sup>2</sup> |  |
| 602           | VESERA.        |          |      |                       | ker | amičke p  | iočice |      | 1,79 m                     | n <sup>2</sup> |  |
| 603           | KUPATIL        | 0        |      |                       | 100 | O R       |        |      | 4.07 m <sup>2</sup>        |                |  |
| 604           | KUHINJA        |          |      | PROPERING R plotice   |     |           |        |      | 7,93 m <sup>2</sup>        |                |  |
| 605           | DNEVNI BORAVAK |          | AK - | karamicije pločice    |     |           |        |      | 33.36 m <sup>2</sup>       |                |  |
| 606           | TRPEZARIJA     |          |      | karamičke pločice     |     |           |        |      | 15,47 m <sup>2</sup>       |                |  |
| 607           | TERASA         |          |      | prollvklizna keramika |     |           |        |      | 6,16 m <sup>2</sup>        |                |  |
| 808           | TERASA         |          |      | protivklizna keramika |     |           |        |      | 8,75 m <sup>2</sup>        |                |  |
| 609           | ŽARDINJ        | ERA      |      |                       |     |           |        |      | 28,77 n                    | 12             |  |
|               | UKUPNO         | (donji r | ivo) |                       |     |           |        |      | 122,66 m                   | 2              |  |
| 1             | UKUPNO         |          |      |                       |     |           |        |      | 253,43 m                   | ę.             |  |
| SPRAT         |                |          | 10   | - IV                  | ٧   | 11        | VII    | VIII | DC                         | X              |  |
| OZNAKA        |                |          |      |                       |     | 616_Č     | 616_Č  |      |                            |                |  |
| in the second |                |          |      |                       |     |           |        |      |                            |                |  |