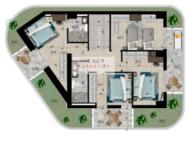

## **Building Details**

Floors: 2 floors

Floor level: 6

**Floor Plans** 

|               | EGEND          |          |      |                       | BAN | I STA     | N D    | UPL  | .ex                        | Ì              |  |
|---------------|----------------|----------|------|-----------------------|-----|-----------|--------|------|----------------------------|----------------|--|
| br.           | PROSTORIJA     |          |      | obrada podova         |     |           |        | 1    | površina (m <sup>2</sup> ) |                |  |
| 801           | HODNIK         |          |      |                       | kar | arričke p | loĉice |      | 16,36 n                    | 1 <sup>2</sup> |  |
| 602           | VESERA.        |          |      |                       | ker | amičke p  | iočice |      | 1,79 m                     | n <sup>2</sup> |  |
| 603           | KUPATIL        | 0        |      |                       | 100 | O R       |        |      | 4.07 m <sup>2</sup>        |                |  |
| 604           | KUHINJA        |          |      | PROPERING R plotice   |     |           |        |      | 7,93 m <sup>2</sup>        |                |  |
| 605           | DNEVNI BORAVAK |          | AK - | karamicije pločice    |     |           |        |      | 33.36 m <sup>2</sup>       |                |  |
| 606           | TRPEZARIJA     |          |      | karamičke pločice     |     |           |        |      | 15,47 m <sup>2</sup>       |                |  |
| 607           | TERASA         |          |      | prollvklizna keramika |     |           |        |      | 6,16 m <sup>2</sup>        |                |  |
| 808           | TERASA         |          |      | protivklizna keramika |     |           |        |      | 8,75 m <sup>2</sup>        |                |  |
| 609           | ŽARDINJ        | ERA      |      |                       |     |           |        |      | 28,77 n                    | 12             |  |
|               | UKUPNO         | (donji r | ivo) |                       |     |           |        |      | 122,66 m                   | 2              |  |
| 1             | UKUPNO         |          |      |                       |     |           |        |      | 253,43 m                   | ę.             |  |
| SPRAT         |                |          | 10   | - IV                  | ٧   | 11        | VII    | VIII | DC                         | X              |  |
| OZNAKA        |                |          |      |                       |     | 616_Č     | 616_Č  |      |                            |                |  |
| in the second |                |          |      |                       |     |           |        |      |                            |                |  |