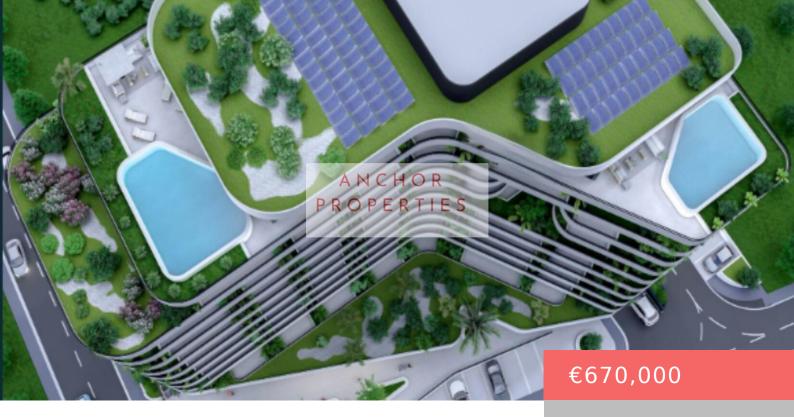

### DUPLEX APARTMENT LUXURY CITY LIVING

https://www.anchorproperties.site

This exceptional duplex apartment combines modern elegance, spacious interiors, and high-end comfort. With a 6th-floor entrance and a thoughtfully designed two-level layout, this fourbedroom residence offers panoramic views, generous green spaces, and state-of-the-art features for a refined living experience. Property Features: Total Size: 253.43 m<sup>2</sup> Green Space: 61.03 m<sup>2</sup> – includes an invisible split-system air [...]

### Basics

property\_id: 20782Title: Duplex Apartment Luxury City LivingPrice: €670,000Category: Residential □Type: Apartment, MaisonetteStatus: For SaleBedrooms: 4Bathrooms: 3House Size: 192.40 m²Lot size, m²: 253.43 m²Condition: In ProgressDate added: Added 4 weeks ago

# Description

**Short Description:** Exclusive **four-bedroom duplex** with **253.43 m**<sup>2</sup> of luxurious living space, expansive **green areas**, and **stunning sea, city, and mountain views**. Designed with high-quality materials, modern amenities, and earthquake-resistant construction, this home offers a **premium lifestyle** in one of Europe's sunniest cities.